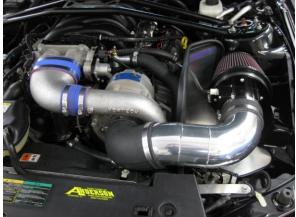

## PO BOX 638 RT 10 WEST CLINTON, IL 61753 Phone 217-935-2076 Fax 217-935-4611 Rick 217-935-2384

www.and erson for dmotor sport.com

AF-0120c

(Only for use with Abaco DBX-97b mass-air meter)

1. unplug breather hoses to valve cover and hose to supercharger by-pass from Vortech pipe.

2. Unplug the mass air and remove the Vortech intake pipe and air filter to Super Charger.

2. Remove 6mm bolt from ABS control bracket.

3. Take the AFM aluminum heat shield and slide it front 1st into place and reinstall 6mm bolt.

4. Plug in wire harness( provided) and run mass air wiring through slice in heat shield.

5. Install rubber elbow onto intake side of super charger and hook bypass hose back up.

6. Slide Power Pipe® onto rubber elbow and over heat shield.

7. Put hose on the end of Power Pipe® with stand and position stand to hold meter square.

8. Slide DBX-97b with air filter on to hose. Angle top of meter toward heat shield.

9. Plug in wiring to Mass Air

10. Install breather (provided) on to passenger side valve cover, where breather connection was.

11. Adjust Power Pipe® and mass air for clearance and tighten all clamps

12. Now ready to tune

Any question call 217-935-2384